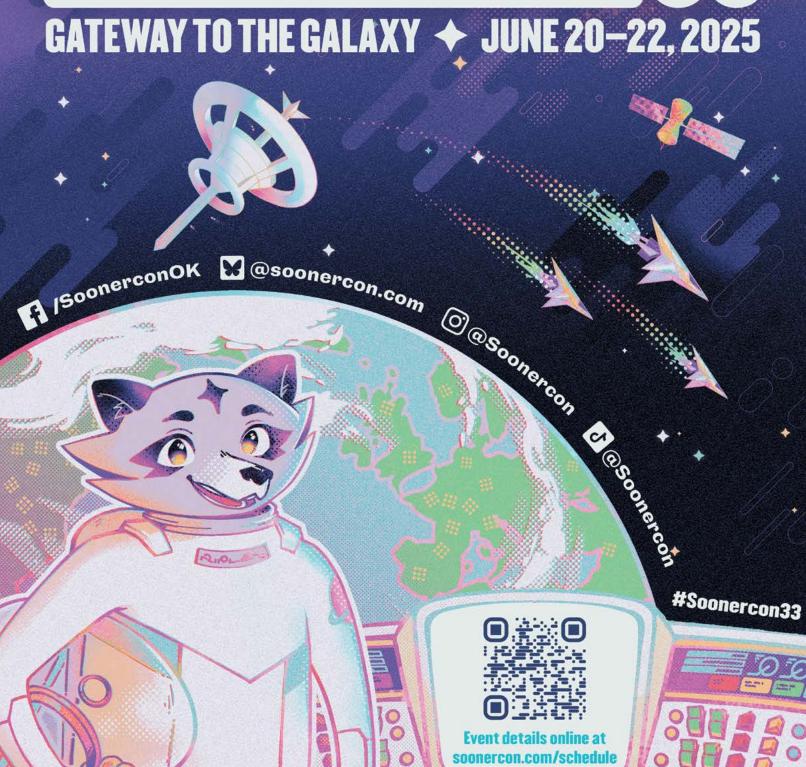

**FUTURE SOCIETY OF OKLAHOMA PRESENTS** 

# SOONERCONK



-JUHPN

## SOONERCON



## GAME HQ





























**GS-JJ** · **ROMANTIX** · **SIGNS TO GO** 

## FRIDAY OPERATING HOURS → 11 AM – 2 AM

REGISTRATION 11am - 7pm

EXHIBITORS HALL & ARTIST ALLEY
11am - 7pm

**GAMING**Noon – 11 pm

**ENGINEERING & CON STORE** 

Noon – 6pm

ART SHOW Noon – 6 pm

ART SHOW GUIDED GALLERY TOURS 8pm - 10pm LATERCON: AFTER DARK 18+ 7 pm - 2 am

COSPLAY KARAOKE CONTEST 10 pm

## **FRIDAY EVENTS**

Unless otherwise indicated, Soonercon events are all-ages.
Valid ID required to participate in 18+ events, no exceptions.

Parental advisory for events marked "Spicy."





### NOON

- K-Pop Random
  Dance Challenge
  University B
- Intergalactic
  Villainy: Why
  We Love Space
  Antagonists
  Boomer A
- Hope vs. Despair:
  How Sci-Fi
  Imagines the
  Futur