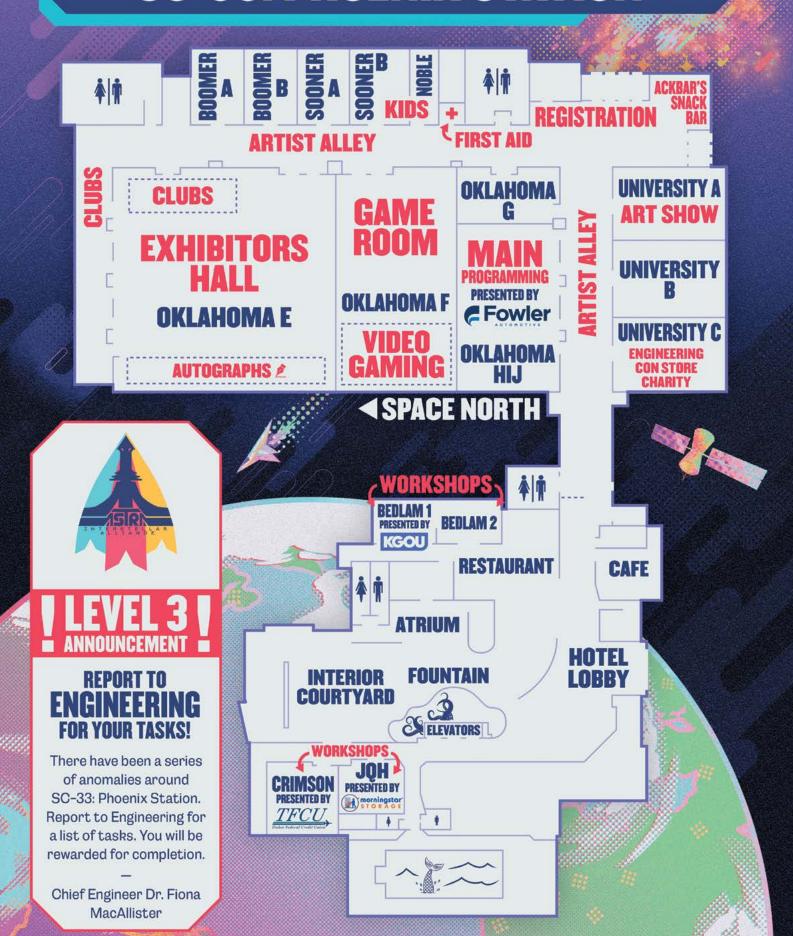

## SOONERCON

## GAME HQ

**GS-JJ** · **ROMANTIX** · **SIGNS TO GO** 

## FRIDAY OPERATING HOURS → 11 AM – 2 AM

REGISTRATION 11am - 7pm

EXHIBITORS HALL & ARTIST ALLEY
11am - 7pm

**GAMING**Noon – 11 pm

**ENGINEERING & CON STORE** 

Noon – 6pm

ART SHOW Noon – 6 pm

ART SHOW GUIDED GALLERY TOURS 8pm - 10pm LATERCON: AFTER DARK 18+ 7 pm - 2 am

## SATURDAY OPERATING HOURS + 9 AM - 2 AM

REGISTRATION 9am - 7pm

**EXHIBITORS HALL &** ARTIST ALLEY 10am - 7pm

**ART SHOW** 10 am - 5 pm

**ENGINEERING & CON STORE** 10am - 6:30pmGAMING

10 am - 11 pm

**LATERCON: AFTER DARK 18+** 7pm - 2am

## SUNDAY OPERATING HOURS + 9 AM - 5 PM

REGISTRATION 9am - 4pm

**EXHIBITORS HALL & ARTIST ALLEY** 

10am - 4pm

**ART SHOW** 

10 am - 3 pm

**ENGINEERING & CON STORE** 10am - 4pm

**GAMING** 10 am - 4 pm